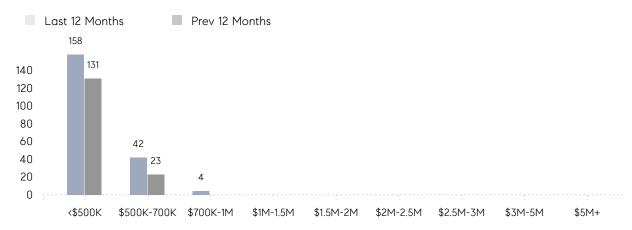

|                | AVERAGE SOLD PRICE | \$514,722 | \$465,050 | 11%      |
|                | # OF CONTRACTS     | 11        | 11        | 0%       |
|                | NEW LISTINGS       | 12        | 3         | 300%     |
| Condo/Co-op/TH | AVERAGE DOM        | 89        | 60        | 48%      |
|                | % OF ASKING PRICE  | 97%       | 95%       |          |
|                | AVERAGE SOLD PRICE | \$146,667 | \$183,500 | -20%     |
|                | # OF CONTRACTS     | 3         | 3         | 0%       |
|                | NEW LISTINGS       | 1         | 2         | -50%     |
|                |                    |           |           |          |

# Elmwood Park

### NOVEMBER 2021

### Monthly Inventory





### Contracts By Price Range



### Listings By Price Range



# COMPASS



Compass makes no representations or warranties, express or implied, with respect to future market conditions or prices of residential product at the time the subject property or any competitive property is complete and ready for occupancy or with respect to any report, study, finding, recommendation or other information provided by Compass herein. Moreover, no warranty, express or implied, is made or should be assumed regarding the accuracy, adequacy, completeness, legality, reliability, merchantability or fitness for a particular purpose of any information, in part or whole, contained herein. All material is presented with the understanding that Compass shall not be deemed to provide legal, accounting or other professional services. This is not intended to solicit the purch