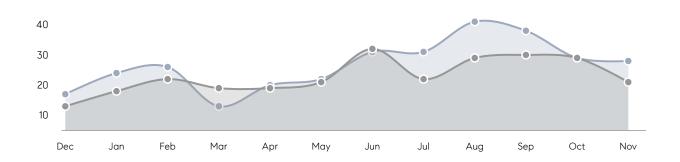

| % OF ASKING PRICE  | 101%      | 101%      |          |
|                | AVERAGE SOLD PRICE | \$514,722 | \$465,050 | 11%      |
|                | # OF CONTRACTS     | 11        | 11        | 0%       |
|                | NEW LISTINGS       | 12        | 3         | 300%     |
| Condo/Co-op/TH | AVERAGE DOM        | 89        | 60        | 48%      |
|                | % OF ASKING PRICE  | 97%       | 95%       |          |
|                | AVERAGE SOLD PRICE | \$146,667 | \$183,500 | -20%     |
|                | # OF CONTRACTS     | 3         | 3         | 0%       |
|                | NEW LISTINGS       | 1         | 2         | -50%     |
|                |                    |           |           |          |

# Elmwood Park

### NOVEMBER 2021

### Monthly Inventory





### Contracts By Price Range



### Listings By Price Range



# COMPASS



Compass makes no representations or warranties, express or implied, with respect to future market conditions or prices of residential product at the time the subject property or any competitive property is complete and ready for occupancy or with respect to any report, study, finding, recommendation or other information provided by Compass herein. Moreover, no warranty, express or implied, is made or should be assumed regarding the accuracy, adequacy, completeness, legality, reliability, merchantability or fitness for a particular purpose of any information, in part or whole, contained herein. All material is presented with the understanding that Compass shall not be deemed to provide legal, accounting or other p