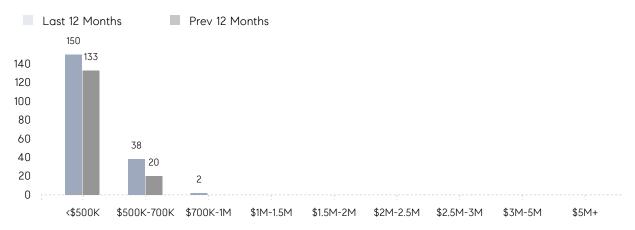

%      | 101%      |          |
|                | AVERAGE SOLD PRICE | \$514,722 | \$465,050 | 11%      |
|                | # OF CONTRACTS     | 11        | 11        | 0%       |
|                | NEW LISTINGS       | 12        | 3         | 300%     |
| Condo/Co-op/TH | AVERAGE DOM        | 89        | 60        | 48%      |
|                | % OF ASKING PRICE  | 97%       | 95%       |          |
|                | AVERAGE SOLD PRICE | \$146,667 | \$183,500 | -20%     |
|                | # OF CONTRACTS     | 3         | 3         | 0%       |
|                | NEW LISTINGS       | 1         | 2         | -50%     |
|                |                    |           |           |          |

# Elmwood Park

### NOVEMBER 2021

### Monthly Inventory





### Contracts By Price Range



### Listings By Price Range



# COMPASS



Compass makes no representations or warranties, express or implied, with respect to future market conditions or prices of residential product at the time the subject property or any competitive property is complete and ready for occupancy or with respect to any report, study, finding, recommendation or other information provided by Compass herein. Moreover, no warranty, express or implied, is made or should be assumed regarding the accuracy, adequacy, completeness, legality, reliability, merchantability or fitness for a particular purpose of any information, in part or whole, contained herein. All material is presented with the understanding that Compass shall not be deemed to provide legal, accounting or other professional services. This is no